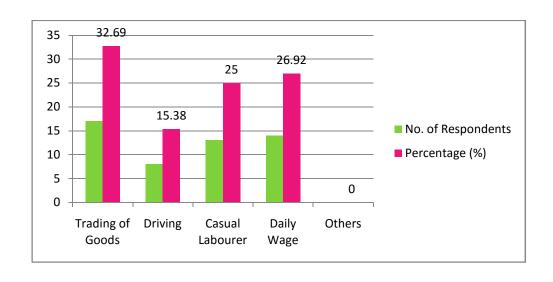

| Table | Table No 14: Purpose of Visit by Assamese People |                 |                |  |
|-------|--------------------------------------------------|-----------------|----------------|--|
|       |                                                  | No of Responses | Percentage (%) |  |
| Sl.no | Purpose of visit                                 |                 |                |  |
| a     | Trading of goods                                 | 17              | 32.69          |  |
| b     | Driving                                          | 8               | 15.38          |  |
| С     | Casual Labourer                                  | 13              | 25             |  |
| d     | Daily wage                                       | 14              | 26.92          |  |
| e     | Others                                           | 0               | 0              |  |