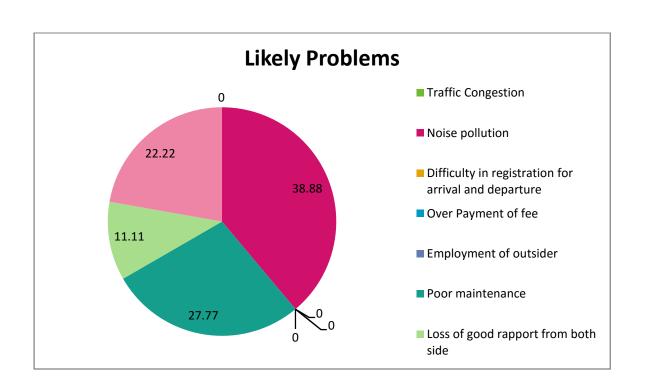

n                               | Respondents | (%)        |
| a     | Traffic Congestion                         | 0           | 0          |
| b     | Noise pollution                            | 7           | 38.88      |
| c     | Difficulty in registration for arrival and | 0           | 0          |
|       | departure                                  |             |            |
| d     | Over Payment of fee                        | 0           | 0          |
| e     | Employment of outsider                     | 0           | 0          |
| f     | Poor maintenance                           | 5           | 27.77      |
| g     | Loss of good rapport from both side        | 2           | 11.11      |
| h     | No problem                                 | 4           | 22.22      |



problem cited by the respondents was that of loss of good rapport and that people from Assam may not like the proposed set up.

# 7. Data Collection from The Public Hearing Held at Medhipara, New Dalchengkona.

The Meghalaya Institute of Governance had conducted a Public hearing on the 30<sup>th</sup> of June, 2016 on the Integrated Facilitation Centre-Entry/ Exit point in Medhipara, New Dalchengkona at 2:00 p.m as part of the Social Impact Assessment study under the Right to Fair Compensation and Transparency in Land Acquisition, Rehabilitation and Resettlement Act, 2013 notified by the Ministry of Rural Development, Government of India.

Block Development Officer (MCS) TikrikillaShriKapil Koch chaired the programme where he welcomed everyone and thanked all the district officials, vill