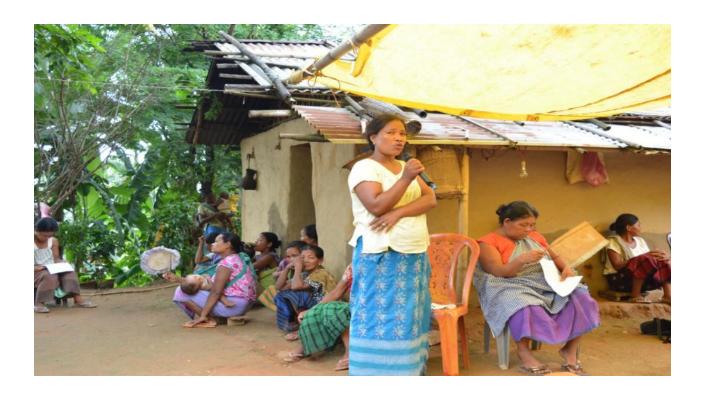

A public hearing was conducted as part of the Impact Assessment study. More than 45people were present for the hearing which was chaired by Shri. Kapil Koch, MCS, Block Development Officer, Tikrikilla, in the presence of Smt. P.T.D Sangma, MCS, EAC, Revenue and Yvette G. Momin, Tourist Officer. During the hearing, the major findings of the study were shared and discussed with the people. Apart from the issues highlighted by the SIA team, land owners raised issues concerningtheir property characteristics.

and household level. The methods used were structured and designed based on the likely impact on the project area.

Public Hearing: As part of the requirement of the Right to Fair Compensation and Transparency in Land Acquisition, Rehabilitation and Resettlement Act, 2013 (Section) after the submission of a draft report to governing bodies including the Village Authority a Public Hearing is held at the affected village. The public hearing is conducted with a notion to convey the major findings to the people and to receive further suggestions and opinions on the developmental work within their village. The public hearing therefore was held at New Dalchengkona, in Medhipara on 30<sup>th</sup> June 2016.