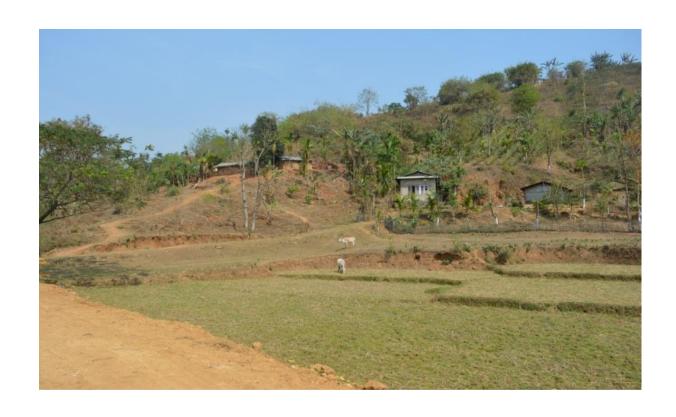

#### 5. Anticipated Project Impacts

The project site is a cultivable hill area with a sizable vegetation cover. Settlements are also found to be present having a slightly scattered pattern. Though the land belongs to the Garo Hills Autonomous Council, the proposed acquisition of land is to affect 9 households who are residents of that locality of Meghalaya and who have settled there for more than 20 to 30 years and one ShriProdhyanna Narayan Chawdhary who however is known not to have settled in that area.

There is also presence of plantations such as of beetle nut, rubber, banana, jack fruit and pine apple which are also used for commercial purpose by the people settled there.

The effect on the household's movable and immovable assets is marginally high. The 9 families who are settled in the proposed site will be affected as the land acquisition will lead to relocation and damage to their houses and valuables and also other immovable assets on whom their livelihood is dependent on.