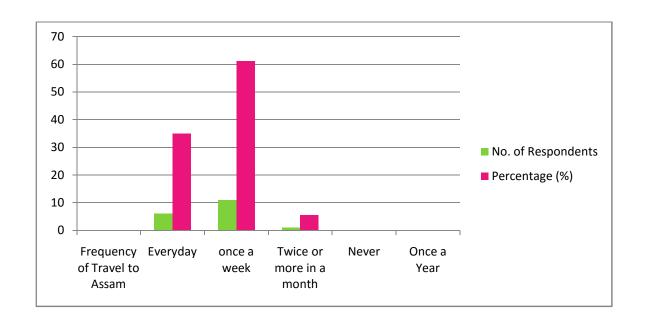

Table 7 above indicates that all the respondents travel to Assam. The close proximity to the border hence makes it easier for the local people to go into adjoining areas of

**Table 8: Frequency of Travel to Assam** 

|                              | No of Respondents                                      | Percentage (%)                                                  |
|------------------------------|--------------------------------------------------------|-----------------------------------------------------------------|
| Frequency of Travel to Assam |                                                        |                                                                 |
| Everyday                     | 6                                                      | 33.33                                                           |
| Once in a week               | 11                                                     | 61.11                                                           |
| Twice or more in a month     | 1                                                      | 5.55                                                            |
| Never                        | 0                                                      | 0                                                               |
| Once in a year               | 0                                                      | 0                                                               |
|                              | Everyday Once in a week Twice or more in a month Never | Everyday 6 Once in a week 11 Twice or more in a month 1 Never 0 |