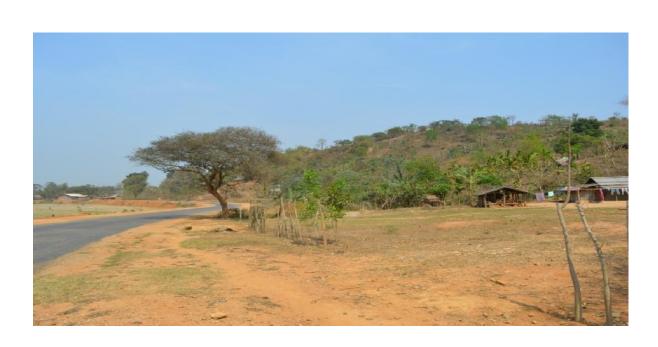

#### 1.3Project Location

The Facilitation Centre- dedicated Entry and Exit Point will be constructed in Medhipara under L.A Constituency Raksamgre and Tikrikilla Community and Rural Development Block, West Garo Hills District. The proposed site however falls under New Dalchengkona village. The total land to be acquired according to the survey carried out inAugust 2015 on side of the road measures about 17835.54 Sq.mt.It lies adjoining the border with Lakhipur in Assam as the nearest town about 8kms and Goalpara in Assam about 40 Kms. The project lies next to AMPT road (Agia, Medhipara, Phulbari, Tura Road) which is the main economic route connecting Meghalaya to Assam. The distance from the district headquarters, Tura is about 130 Kms.

#### 5. Anticipated Project Impacts

The project site is a cultivable hill area with a sizable vegetation cover. Settlements are also found to be present having a slightly scattered pattern. Though the land belongs to the Garo Hills Autonomous Council, the proposed acquisition of land is to affect 9 households who are residents of that locality of Meghalaya and who have settled there for more than 20 to 30 years and one ShriProdhyanna Narayan Chawdhary who however is known not to have settled in that area.