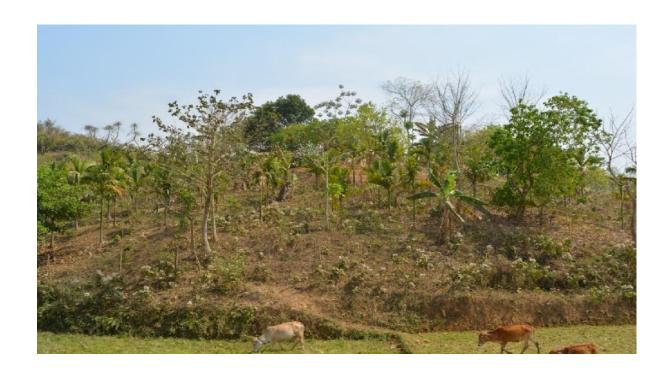

#### 5. Anticipated Project Impacts

The project site is a cultivable hill area with a sizable vegetation cover. Settlements are also found to be present having a slightly scattered pattern. Though the land belongs to the Garo Hills Autonomous Council, the proposed acquisition of land is to affect 9 households who are residents of that locality of Meghalaya and who have settled there for more than 20 to 30 years and one ShriProdhyanna Narayan Chawdhary who however is known not to have settled in that area.

There is also presence of plantations such as of beetle nut, rubber, banana, jack fruit and pine apple which are also used for commercial purpose by the people settled there.

The effect on the household's movable and immovable assets is marginally high. The 9 families who are settled in the proposed site will be affected as the land acquisition will lead to relocation and damage to their houses and valuables and also other immovable assets on whom their livelihood is dependent on.