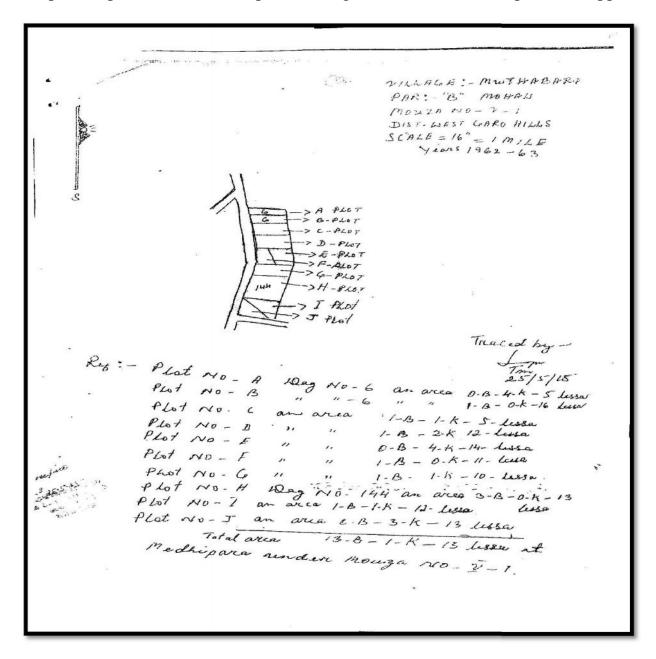

# 1.5Maps for Proposed Project Area

The map provided in the report is conducted by the Office of the Deputy Commissioner (Revenue Branch)Turaand Garo Hills Autonomous District Council, West Garo Hills District.

Map 1: Proposed site of Medhipara showing an area of 17835.54Sq. metres (approx.)

Map 2: Proposed site of Medhiparashowing an area of 17835.54Sq. metres (approx.)

Source: Office of the District Commissioner (Revenue Branch), Tura, West Garo Hills District.