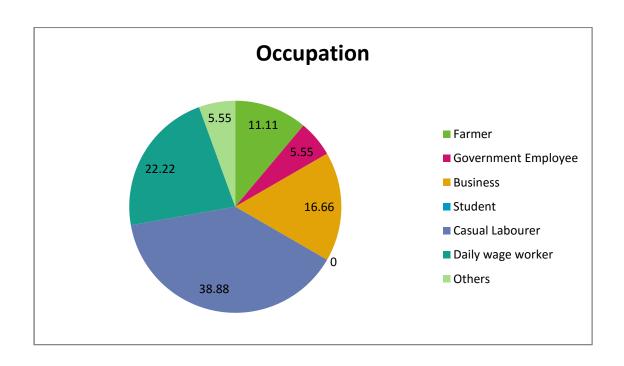

| <b>Table 5: Occupation of Respondents</b> |                     |                |  |
|-------------------------------------------|---------------------|----------------|--|
| Sl.no                                     | Occupation          | Percentage (%) |  |
| a                                         | Farmers             | 11.11          |  |
| b                                         | Government Employee | 5.55           |  |
| c                                         | Business            | 16.66          |  |
| d                                         | Student             |                |  |
| e                                         | Casual Labourer     | 38.88          |  |
| f                                         | Daily wage worker   | 22.22          |  |
| g                                         | Others              | 5.55           |  |