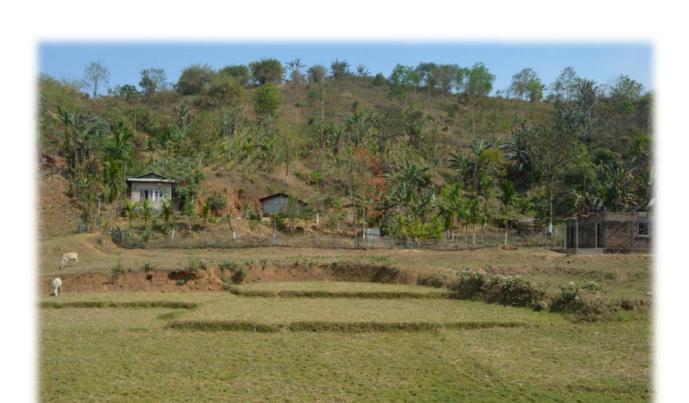

#### 1.3Project Location

The Facilitation Centre- dedicated Entry and Exit Point will be constructed in Medhipara under L.A Constituency Raksamgre and Tikrikilla Community and Rural Development Block, West Garo Hills District. The proposed site however falls under New Dalchengkona village. The total land to be acquired according to the survey carried out inAugust 2015 on side of the road measures about 17835.54 Sq.mt.It lies adjoining the border with Lakhipur in Assam as the nearest town about 8kms and Goalpara in Assam about 40 Kms. The project lies next to AMPT road (Agia, Medhipara, Phulbari, Tura Road) which is the main economic route connecting Meghalaya to Assam. The distance from the district headquarters, Tura is about 130 Kms.

Map 1: Proposed site of Medhipara showing an area of 17835.54Sq. metres (approx.)

Map 2: Proposed site of Medhiparashowing an area of 17835.54Sq. metres (approx.)

Source: Office of the District Commissioner (Revenue Branch), Tura, West Garo Hills District.

#### 5. Anticipated Project Impacts

The project site is a cultivable hill area with a sizable vegetation cover. Settlements are also found to be present having a slightly scattered pattern. Though the land belongs to the Garo Hills Autonomous Council, the proposed acquisition of land is to affect 9 households who are residents of that locality of Meghalaya and who have settled there for more than 20 to 30 years and one ShriProdhyanna Narayan Chawdhary who however is known not to have settled in that area.