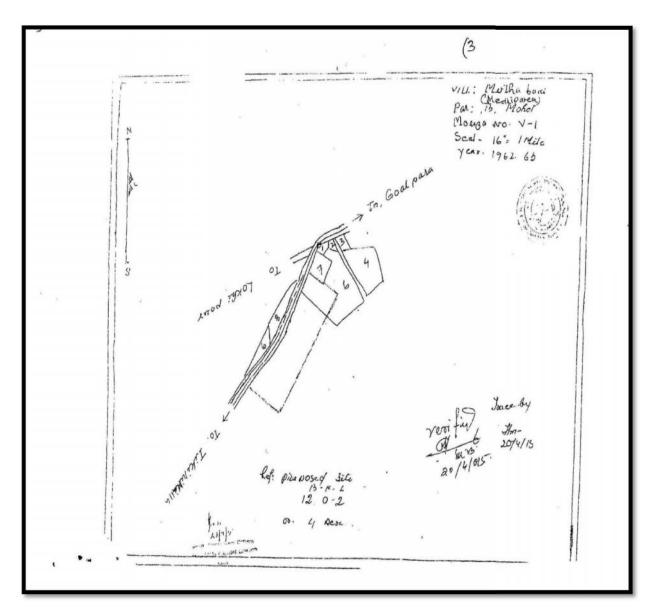

# 1.5Maps for Proposed Project Area

The map provided in the report is conducted by the Office of the Deputy Commissioner (Revenue Branch)Turaand Garo Hills Autonomous District Council, West Garo Hills District.

Map 1: Proposed site of Medhipara showing an area of 17835.54Sq. metres (approx.)

Map 2: Proposed site of Medhiparashowing an area of 17835.54Sq. metres (approx.)

Source: Office of the District Commissioner (Revenue Branch), Tura, West Garo Hills District.