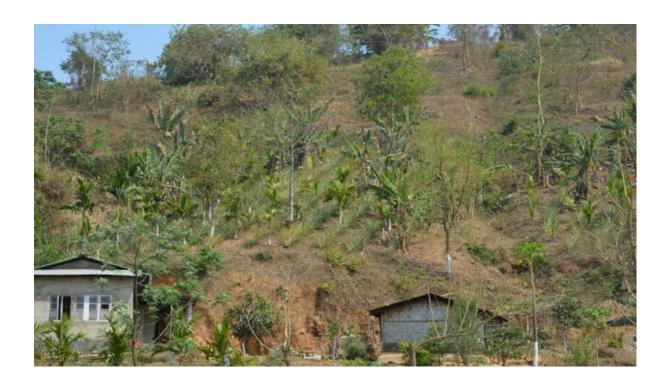

#### 5. Anticipated Project Impacts

The project site is a cultivable hill area with a sizable vegetation cover. Settlements are also found to be present having a slightly scattered pattern. Though the land belongs to the Garo Hills Autonomous Council, the proposed acquisition of land is to affect 9 households who are residents of that locality of Meghalaya and who have settled there for more than 20 to 30 years and one ShriProdhyanna Narayan Chawdhary who however is known not to have settled in that area.

There is also presence of plantations such as of beetle nut, rubber, banana, jack fruit and pine apple which are also used for commercial purpose by the people settled there.

The effect on the household's movable and immovable assets is marginally high. The 9 families who are settled in the proposed site will be affected as the land acquisition will lead to relocation and damage to their houses and valuables and also other immovable assets on whom their livelihood is dependent on.