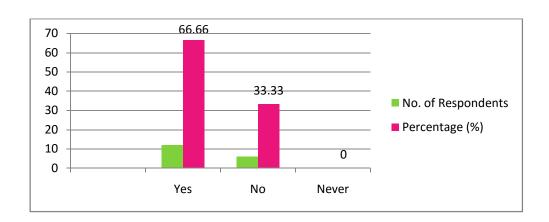

The in -flow of goods from Assam varies from vegetables, rice, dal, fish and other groceries. These goods are mostly sold during the weekly market days where local people are the main buyers.

**Table 18: Problems from AssamesePeople** 

Problem Faced with the Assam people No of Respondents Percentage (%) Sl.no
a Yes 12 66.66
b No 6 33.33
c Never 0 0

**Table 19: Concerns About People Coming from Outside of the State** 

Concerns about people coming from outside of the state Percentage (%)