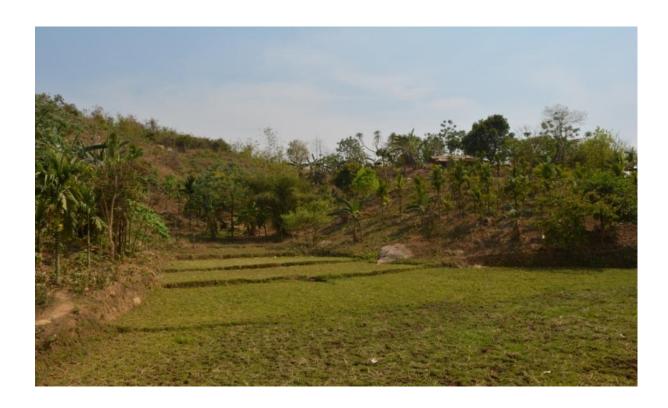

#### 1.3Project Location

The Facilitation Centre- dedicated Entry and Exit Point will be constructed in Medhipara under L.A Constituency Raksamgre and Tikrikilla Community and Rural Development Block, West Garo Hills District. The proposed site however falls under New Dalchengkona village. The total land to be acquired according to the survey carried out inAugust 2015 on side of the road measures about 17835.54 Sq.mt.It lies adjoining the border with Lakhipur in Assam as the nearest town about 8kms and Goalpara in Assam about 40 Kms. The project lies next to AMPT road (Agia, Medhipara, Phulbari, Tura Road) which is the main economic route connecting Meghalaya to Assam. The distance from the district headquarters, Tura is about 130 Kms.

#### 5. Anticipated Project Impacts

The project site is a cultivable hill area with a sizable vegetation cover. Settlements are also found to be present having a slightly scattered pattern. Though the land belongs to the Garo Hills Autonomous Council, the proposed acquisition of land is to affect 9 households who are residents of that locality of Meghalaya and who have settled there for more than 20 to 30 years and one ShriProdhyanna Narayan Chawdhary who however is known not to have settled in that area.