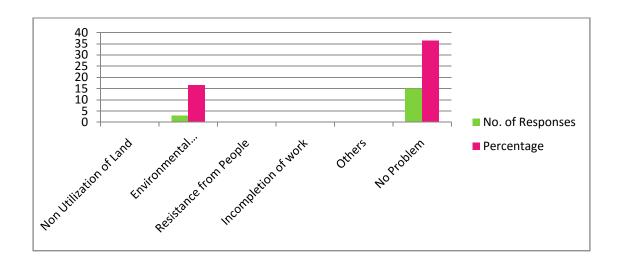

s like theft, harassment etc. will be brought under control.

**Table27: Problem Likely to Come Up During the Construction Phase** 

|       | Problem likely to come up during the | No of     | Percentage |
|-------|--------------------------------------|-----------|------------|
| Sl.no | construction phase                   | Responses | (%)        |
| a     | Non Utilisation of land              | 0         | 0          |
| b     | Environmental pollution              | 3         | 16.66      |
| c     | Resistance from People               | 0         | 0          |
| d     | Incompletion of work                 | 0         | 0          |
| e     | Others                               | 0         | 0          |
| f     | No problem                           | 15        | 83.3       |



**Table 28: Problem Likely to Come Up After the Construction** 

|       | Problem likely to come up after the        | No of       | Percentage |
|-------|--------------------------------------------|-------------|------------|
| Sl.no | construction                               | Respondents | (%)        |
| a     | Traffic Congestion                         | 0           | 0          |
| b     | Noise pollution                            | 7           | 38.88      |
| c     | Difficulty in registration for arrival and | 0           | 0          |
|       | departure                                  |             |            |
| d     | Over Payment of fee                        | 0           | 0          |
| e     | Employment of outsider                     | 0           | 0