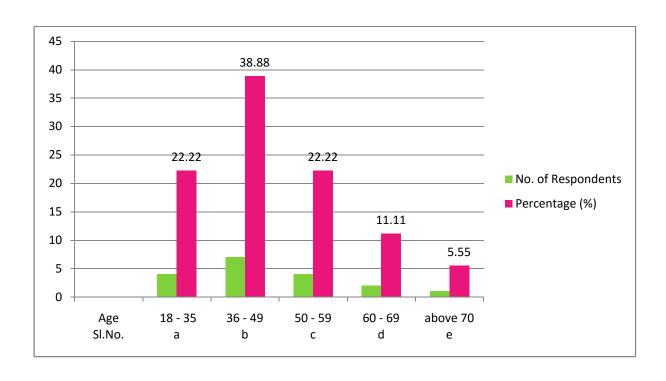

#### 6.1 Socio- Economic Profile of the Indirectly affected Respondents

This section describes the socio- economic profile of the Respondents falling under the age group of 18-70 years.

| Table | Table 2: Age of Respondents |                   |                |  |
|-------|-----------------------------|-------------------|----------------|--|
|       |                             | No of Respondents | Percentage (%) |  |
| Sl.no | Age of Respondents          |                   |                |  |
| A     | 18-35                       | 4                 | 22.22          |  |
| В     | 36-49                       | 7                 | 38.88          |  |
| С     | 50-59                       | 4                 | 22.22          |  |
| D     | 60-69                       | 2                 | 11.11          |  |
| Е     | Above 70                    | 1                 | 5.55           |  |