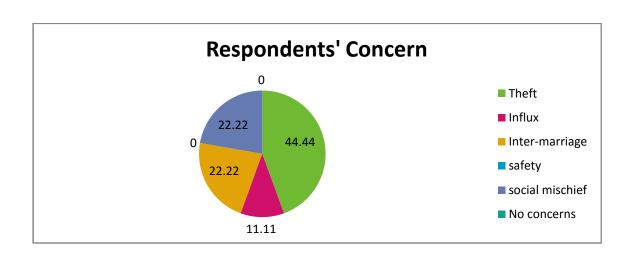

Problem Faced with the Assam people No of Respondents Percentage (%) Sl.no
a Yes 12 66.66
b No 6 33.33
c Never 0 0

**Table 19: Concerns About People Coming from Outside of the State** 

Concerns about people coming from outside of the state Percentage (%)

# Sl.no

| a | Theft           | 44.44 |
|---|-----------------|-------|
| b | Influx          | 11.11 |
| c | Inter- marriage | 22.22 |
| d | Safety          | 0     |
| e | Social Mischief | 22.22 |
| f | No concerns     | 0     |